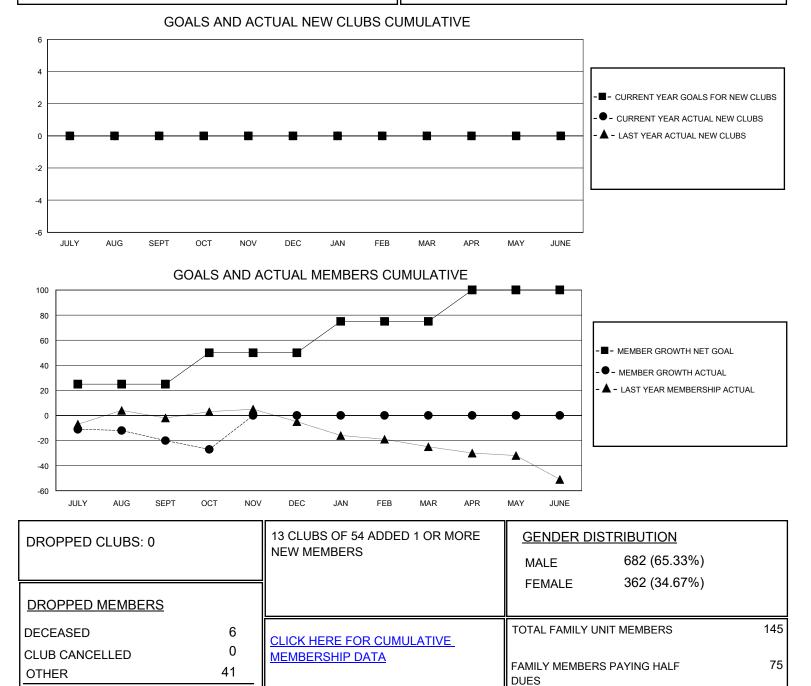

## MONTHLY MEMBERSHIP PROGRESS REPORT

District 105SC

Results as of: 10/31/2023

| GMT:                  | LOCATION ENGLAND |           |               |                       |                       |                         | GMT CA                                             |
|-----------------------|------------------|-----------|---------------|-----------------------|-----------------------|-------------------------|----------------------------------------------------|
| Clubs                 |                  |           |               | Members               |                       |                         |                                                    |
| RESULTS FOR 2023-2024 |                  |           |               | RESULTS FOR 2023-2024 |                       |                         |                                                    |
| QUARTER               | NEW CLUB GOAL    | NEW CLUBS | DROPPED CLUBS | QUARTER               | ER GROWTH NET<br>GOAL | MEMBER GROWTH<br>ACTUAL | DROPPED<br>MEMBERS ACTUAL<br>(including transfers) |
| JULY/AUG/SEPT         | 0                | 0         | 0             | JULY/AUG/SEPT         | 25                    | 21                      | 34                                                 |
| OCT/NOV/DEC           | 0                | 0         | 0             | OCT/NOV/DEC           | 25                    | 7                       | 13                                                 |
| JAN/FEB/MAR           | 0                | 0         | 0             | JAN/FEB/MAR           | 25                    | 0                       | 0                                                  |
| APR/MAY/JUNE          | 0                | 0         | 0             | APR/MAY/JUNE          | 25                    | 0                       | 0                                                  |